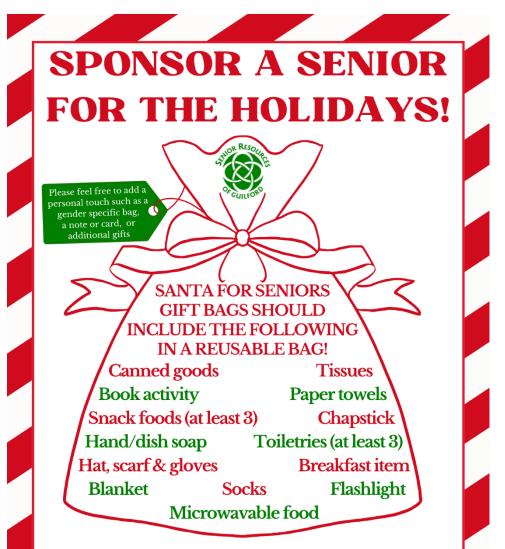

## WAYS TO SUPPORT OUR SANTA FOR SENIORS PROGRAM:

How can you help create NINE HUNDRED gift bags for seniors in Guilford County?

## Donate NEW, unopened items:

Blankets, canned goods, paper products, flashlights, hand/dish soap, toiletries, chapstick, socks, hats, scarves, gloves, individually wrapped snack foods and breakfast items